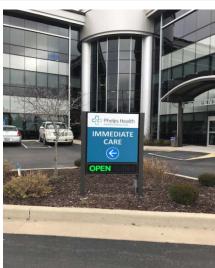

### **New Installation**

The initial brand change project focus and most branded elements were exterior applications. With the exterior signage, wayfinding and brand change complete, we look forward to working on improvements to the interior wayfinding experience next. For more information on how INNERFACE can help with your rebrand or wayfinding project, get in touch.