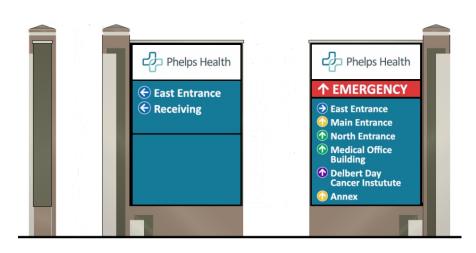

## Design and Wayfinding Solutions

With a January 1<sup>st</sup> deadline, INNERFACE worked together with the Phelps Health team to prioritize implementation across two primary phases. Working through the holidays, we completed the first phase on time and within budget. Phase two installation will be complete by July 1<sup>st</sup>. The result will be comprehensive exterior identification and wayfinding system that efficiently moves patients and visitors and best represents the new Phelps Health brand in the communities they serve.