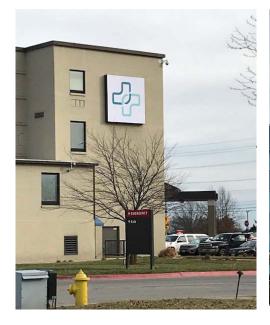

## Design and Wayfinding Solutions

With a January 1<sup>st</sup> deadline, INNERFACE worked together with the Phelps Health team to prioritize implementation across two primary phases. Working through the holidays, we completed the first phase on time and within budget. Phase two installation will be complete by July 1<sup>st</sup>. The result will be comprehensive exterior identification and wayfinding system that efficiently moves patients and visitors and best represents the new Phelps Health brand in the communities they serve.

### **New Installation**

The initial brand change project focus and most branded elements were exterior applications. With the exterior signage, wayfinding and brand change complete, we look forward to working on improvements to the interior wayfinding experience next. For more information on how INNERFACE can help with your rebrand or wayfinding project, get in touch.