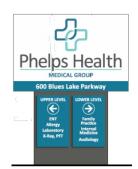

## Design and Wayfinding Solutions

With a January 1<sup>st</sup> deadline, INNERFACE worked together with the Phelps Health team to prioritize implementation across two primary phases. Working through the holidays, we completed the first phase on time and within budget. Phase two installation will be complete by July 1<sup>st</sup>. The result will be comprehensive exterior identification and wayfinding system that efficiently moves patients and visitors and best represents the new Phelps Health brand in the communities they serve.

### **New Installation**

The initial brand change project focus and most branded elements were exterior applications. With the exterior signage, wayfinding and brand change complete, we look forward to working on improvements to the interior wayfinding experience next. For more information on how INNERFACE can help with your rebrand or wayfinding project, get in touch.