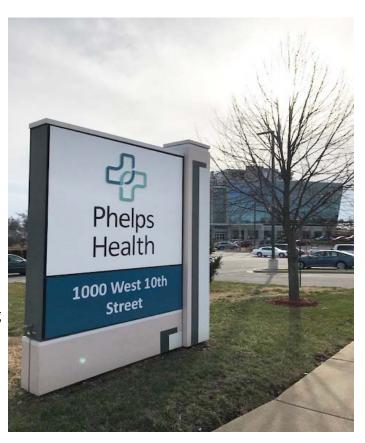

### **New Installation**

The initial brand change project focus and most branded elements were exterior applications. With the exterior signage, wayfinding and brand change complete, we look forward to working on improvements to the interior wayfinding experience next. For more information on how INNERFACE can help with your rebrand or wayfinding project, get in touch.