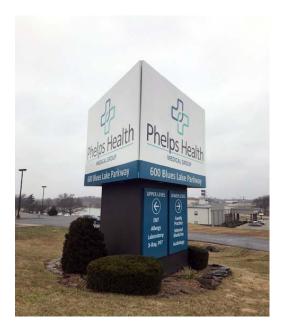

## Design and Wayfinding Solutions

With a January 1<sup>st</sup> deadline, INNERFACE worked together with the Phelps Health team to prioritize implementation across two primary phases. Working through the holidays, we completed the first phase on time and within budget. Phase two installation will be complete by July 1<sup>st</sup>. The result will be comprehensive exterior identification and wayfinding system that efficiently moves patients and visitors and best represents the new Phelps Health brand in the communities they serve.

### **New Installation**

The initial brand change project focus and most branded elements were exterior applications. With the exterior signage, wayfinding and brand change complete, we look forward to working on improvements to the interior wayfinding experience next. For more information on how INNERFACE can help with your rebrand or wayfinding project, get in touch.